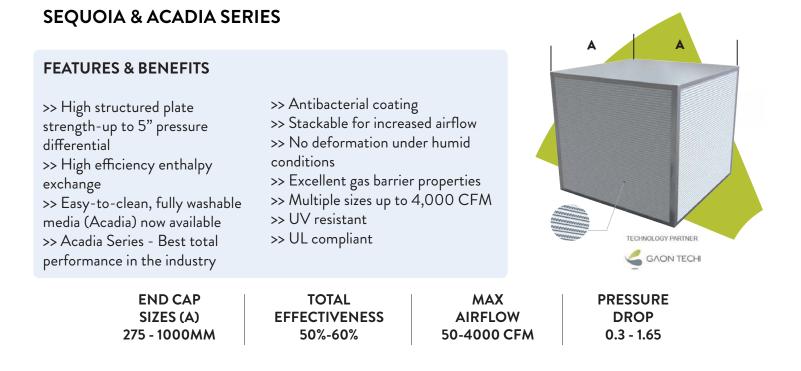

# SEDONA SERIES

## **FEATURES & BENEFITS**

- >> High structured plate strength-up to 5" pressure differential >> High efficiency sensible exchange
- >> Excellent gas barrier properties
- >> AHRI Certified Performance

 >> No deformation under humid conditions
>> Stackable for increased airflow
>> UV resistant
>> UL compliant

SENSIBLE EFFECTIVENESS 75%-85% MAX AIRFLOW 450 CFM PRESSURE DROP 0.1 - 1.25